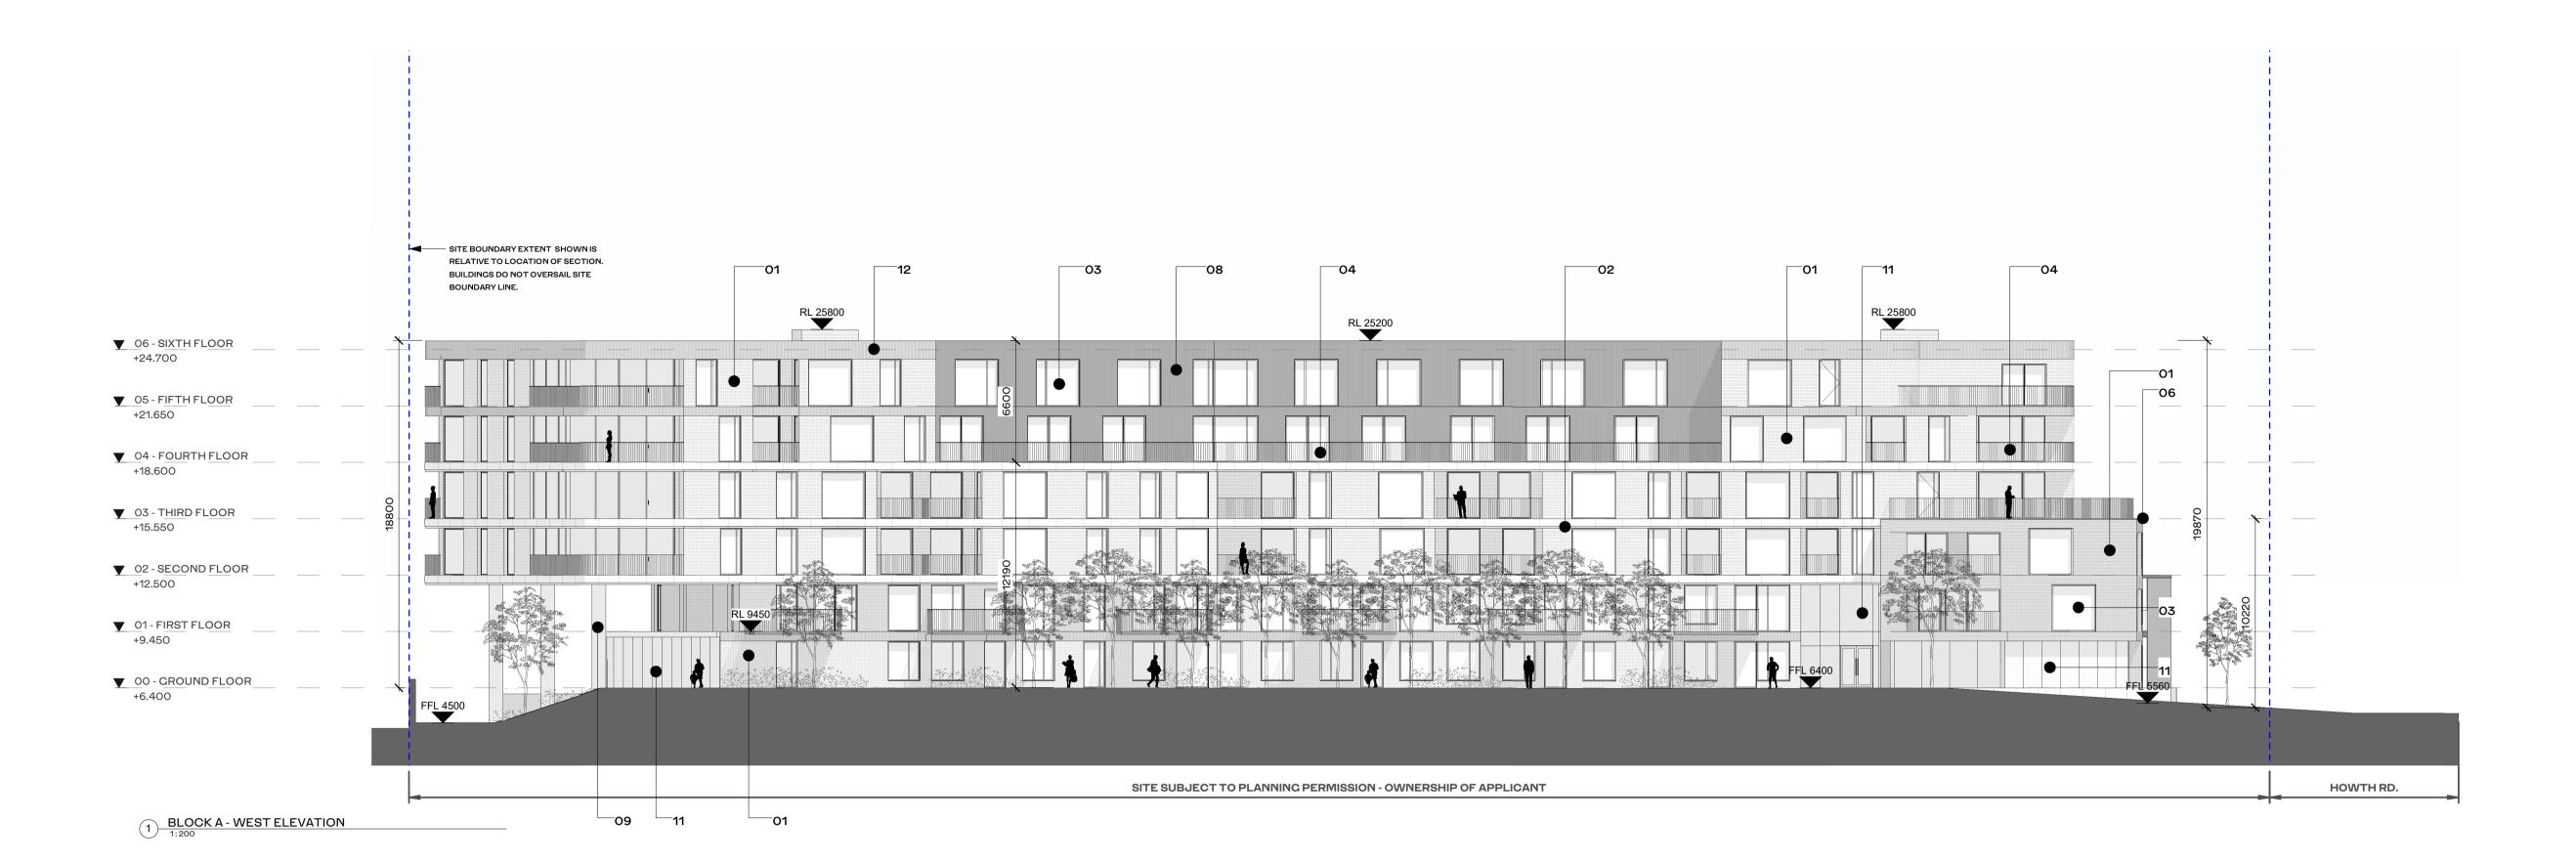

2 BLOCK A - EAST ELEVATION
1:200

ALL DIMENSIONS TO BE CHECKED ON SITE NO DIMENSIONS TO BE SCALED FROM THIS DRAWING DRAWING IS TO BE READ IN CONJUNCTION WITH RELEVANT CONSULTANTS DRAWINGS

## HJL\_ELEVATION FINISHES LEGEND

Key Value Keynote Text

- TEXTURED BRICK FROM SELECTED PALETTE
- CERAMIC PANELS OR POLISHED RECONSTITUTED STONE PANEL
- COMPOSITE ALUMINIUM FRAME WINDOW SYSTEM TO SELECT FINISH PPC STEEL BALUSTRADE TO SELECT FINISH
- PRECAST CONCRETE LINTEL
- PPC ALUMINIUM PANEL TO SELECT RAL FINISH
- BAGUETTE STYLE CERAMIC OR POLISHED RECONSTITUTED STONE SCREEN
- CAST IN SITU FAIR FACED CONCRETE FAIR FACED CONCRETE LOW RISE WALL
- TOGGLE FIXED GLAZING WITH POWDER COATED VERTICAL MULLIONS TO
- SELECTED RAL
- TEXTURED BRICK SOLDIER COURSE FROM SELECTED PALETTE FAIRFACED CONCRETE PLINTH
- PPC ALUMINIUM LOUVRES
- METAL LETTERING BUILDING
- METAL LETTERING SHOP, RESTAURANT
- PPC ALUMINIUM DOOR TO SELECT RAL FINISH
- VERTICAL METAL SCREENS

|  | PLANNING APPLICATION SITE BOUNDARY |
|--|------------------------------------|
|  | PLANNING APPLICATION               |
|  | OWNERSHIP OF APPLICANT             |

ALL APARTMENT TYPES SHOULD BE READ IN CONJUNCTION WITH DRAWING NO.S P1601, P1602, P1603, P1604 AND HOUSING QUALITY