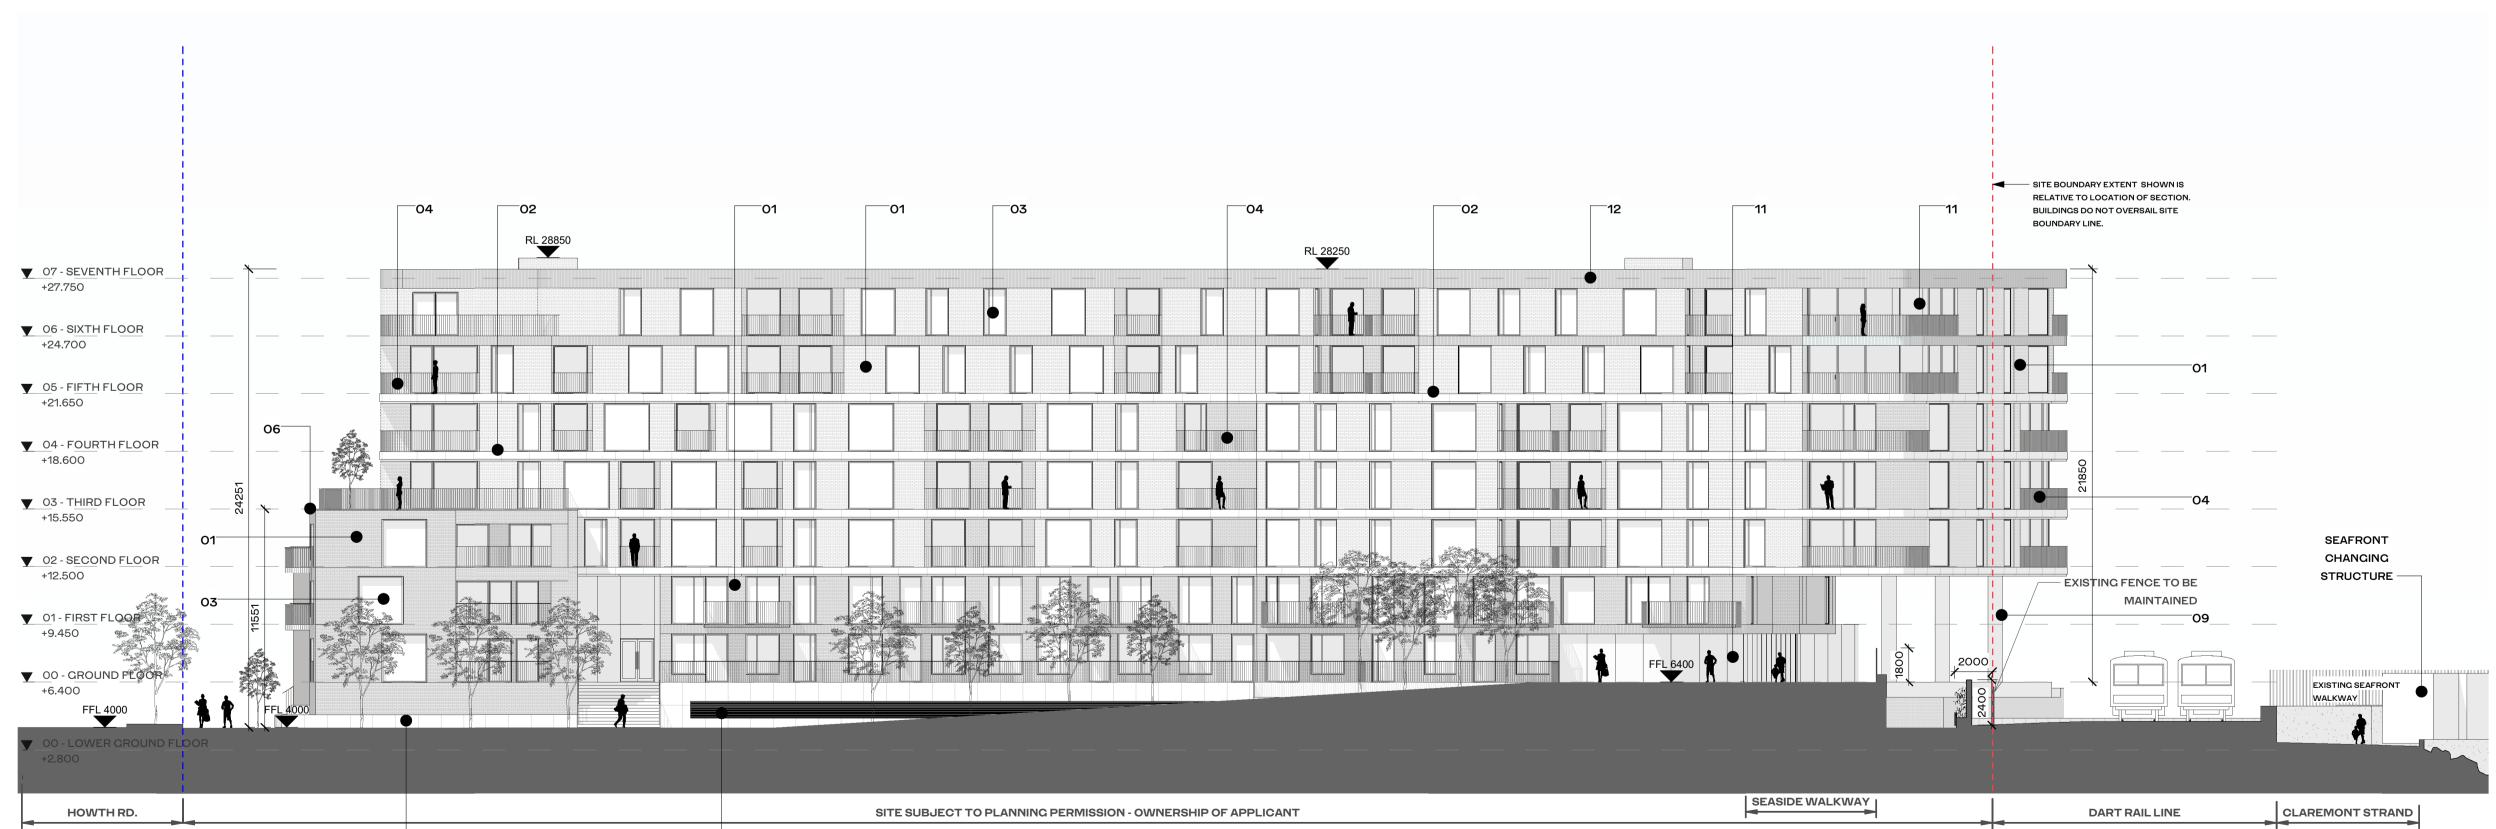

2 BLOCK A - EAST ELEVATION
1:200

ALL DIMENSIONS TO BE CHECKED ON SITE NO DIMENSIONS TO BE SCALED FROM THIS DRAWING DRAWING IS TO BE READ IN CONJUNCTION WITH RELEVANT CONSULTANTS DRAWINGS

## HJL\_ELEVATION FINISHES LEGEND

Key Value Keynote Text

- TEXTURED BRICK FROM SELECTED PALETTE
- CERAMIC PANELS OR POLISHED RECONSTITUTED STONE PANEL
- COMPOSITE ALUMINIUM FRAME WINDOW SYSTEM TO SELECT FINISH PPC STEEL BALUSTRADE TO SELECT FINISH
- PRECAST CONCRETE LINTEL
- PPC ALUMINIUM PANEL TO SELECT RAL FINISH
- BAGUETTE STYLE CERAMIC OR POLISHED RECONSTITUTED STONE SCREEN
- CAST IN SITU FAIR FACED CONCRETE FAIR FACED CONCRETE LOW RISE WALL
- TOGGLE FIXED GLAZING WITH POWDER COATED VERTICAL MULLIONS TO
- SELECTED RAL
- TEXTURED BRICK SOLDIER COURSE FROM SELECTED PALETTE FAIRFACED CONCRETE PLINTH
- PPC ALUMINIUM LOUVRES
- METAL LETTERING BUILDING
- METAL LETTERING SHOP, RESTAURANT
- PPC ALUMINIUM DOOR TO SELECT RAL FINISH
- VERTICAL METAL SCREENS

|  | PLANNING APPLICATION SITE BOUNDARY |
|--|------------------------------------|
|  | PLANNING APPLICATION               |
|  | OWNERSHIP OF APPLICANT             |

ALL APARTMENT TYPES SHOULD BE READ IN CONJUNCTION WITH DRAWING NO.S P1601, P1602, P1603, P1604 AND HOUSING QUALITY